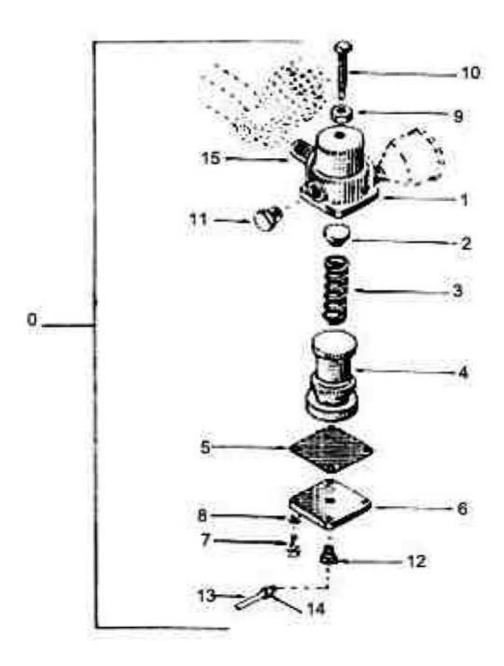

## 4. Pressure Controller - Model 242

| Ref. | Part     | Description                  | Qty. per | Rec. Spares |   |   |
|------|----------|------------------------------|----------|-------------|---|---|
| Nbr. | Number   |                              | Assly.   | 1           | 2 | 3 |
| 4-0  | 30292155 | PRESSURE CONTROLLER COMPLETE | 1        | -           |   |   |
| 4-1  | 30296032 | BODY                         | 1        |             |   |   |
| 4-2  | 30285118 | WASHER SPRING                | 1        |             |   |   |
| 4-3  | 30671762 | SPRING UP TO 125 PSIG        | 1        | 1           | 1 | 2 |
| 4-3  | 30673180 | SPRING ABOVE 125 PSIG        | 1        | 1           | 1 | 2 |
| 4-4  | 30288013 | VALVE                        | 1        | 1           | 1 | 2 |
| 4-5  | 30282404 | DIAPHRAGM                    | 1        | 1           | 1 | 2 |
| 4-6  | 30211270 | COVER                        | 1        |             |   |   |
| 4-7  | 95079612 | CAPSCREW                     | 4        |             |   |   |
| 4-8  | 95081857 | WASHER SPRING                | 4        |             |   |   |
| 4-9  | 95077798 | NUT                          | 1        |             |   |   |
| 4-10 | 30290811 | SCREW SPRING ADJUSTING       | 1        |             |   |   |
| 4-11 | 30284863 | PLUG BODY                    | 2        |             |   |   |
| 4-12 | 95031860 | ELBOW TUBE                   | 1        |             |   |   |
| 4-13 | 32020489 | TUBE                         | 3FT.     |             |   |   |
| 4-14 | 95229027 | NUT TUBE                     | 2        |             |   |   |
| 4-15 | 94465861 | NIPPLE CLOSE                 | 1        |             |   |   |
| 4-16 | 94465010 | AUX. VALVE                   | 1        |             |   |   |